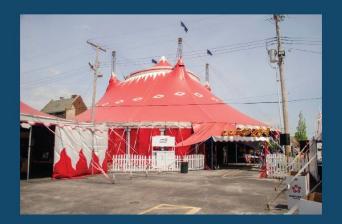

#### OPEN AIR EVENT FACILITY

PRIME LOCATION 1 BLOCK FROM THE FABULOUS FOX THEATER IN ST. LOUIS CITY

COVERED ROOF,

OPTIONAL TENT WALLS & HEATERS

FOR INCLEMENT WEATHER

CONCERT PROGRAMMING

MARCH - MAY, JULY - NOVEMBER

TENT HAS BEEN PROFESSIONALLY
TREATED FOR ACOUSTICS

LOCAL FOOD VENDORS