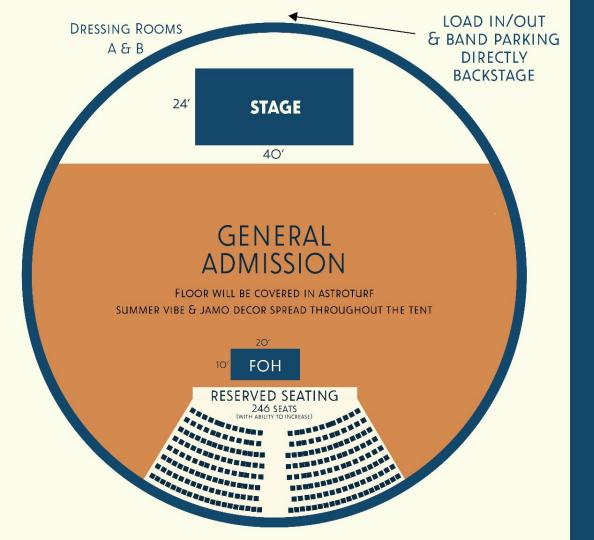

## SITE MAP

3401 WASHINGTON AVE ST. LOUIS, MO 63103

1,000 // 2,500 STANDING ROOM

#### STAGE / AUDIO

40' X 24' X 4' STAGE

2 YAMAHA M7CL-48
AUDIO CONSOLE

12 DAS AERO CA-28A
SELF-POWERED LINE ARRAY ELEMENT

6 DAS AERO CA-215A SELF-POWERED LINE ARRAY LF ELEMENT

FULL STAGE PACKAGE AVAILABLE ON SITE. INQUIRE FOR SPECIFICS.

# AMENITIES

WE ARE COMMITTED TO CREATING

A SAFE & COMFORTABLE EXPERIENCE

FOR ALL ARTISTS AND CREW.

- PRO AUDIO AND LIGHT PACKAGE
- TWO DRESSING ROOMS, PRODUCTION OFFICE
- EASY LOAD IN / OUT AND PARKING
- FLEXIBLE FOOTPRINT WITH OPTIONS FOR FULLY SEATED, GA STANDING ROOM, AND ALL POINTS IN BETWEEN
- TENT HAS BEEN TREATED FOR ACOUSTICS
  WITH 32 FABRIC COVERED FIBERGLASS BAFFLES;
  ASTROTURF WILL ALSO COVER THE FLOOR
- Unique decor and astroturf in venue